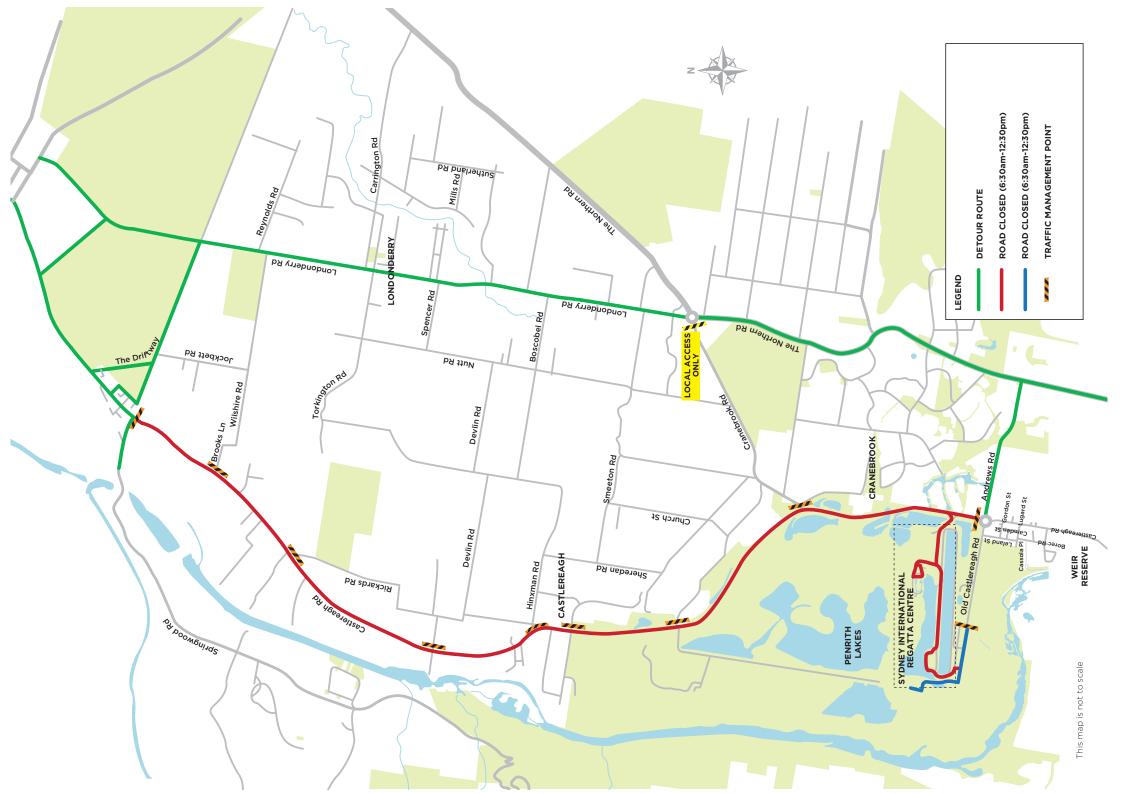

### CHANGED TRAFFIC CONDITIONS

| ▼ ROAD CLOSED                                   | ▼ WHERE                                       | ▼ TIME              |
|-------------------------------------------------|-----------------------------------------------|---------------------|
| SUNDAY, 7TH APRIL 2024                          |                                               |                     |
| McCarthys Lane                                  | Closed between Pipe Gate<br>to Castlereagh Rd | 6:30am to<br>1:30pm |
| Old Castlereagh<br>Road*                        | Closed past Gate C SIRC                       | 6:30am to<br>1:30pm |
| Castlereagh Rd                                  | Closed between Andrews Rd and Springwood Rd   | 6:30am to<br>1:30pm |
| *Athletes and spectators will be able to access |                                               |                     |

# SIRC via Old Castlereagh Rd all day.

#### EVENT CAR PARKING

Event car parking located at the Sydney International Regatta Centre, access via Old Castlereagh Rd only. 1600 vehicle capacity. Open from 4:30am.

#### **RESIDENTS**

Residents of Castlereagh or surrounding streets who are unable to use the detour, please note that a Police escort will be provided.

Please see Traffic Control on course, or call 0475 008 153 to arrange access.